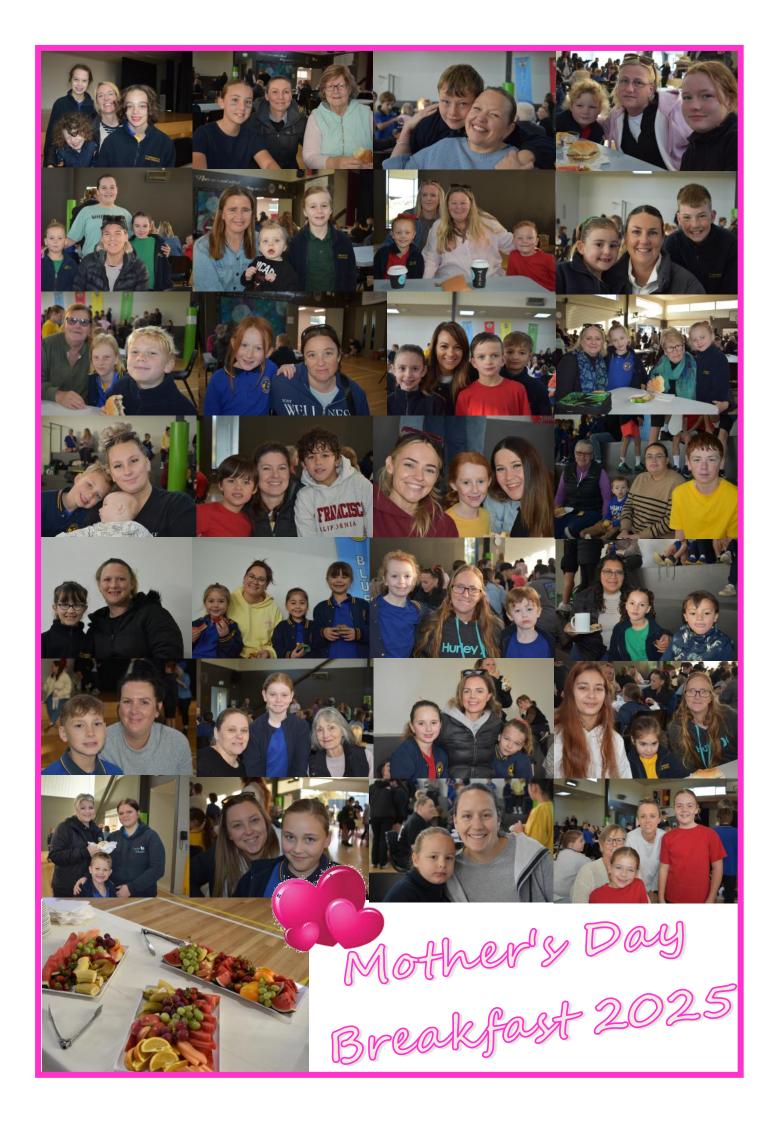

WANTE **BOXES BETWEEN TOOTHPASTE** AND CEREAL SIZE

WE WOULD ALSO LOVE TO COLLECT MILK BOTTLE LIDS. THIS WILL HELP US WITH OUR DESIGN AND TECHNOLOGY LESSONS.

Please Send to Year One Area

Mother's Day breakfast was held on Friday morning, 9th May. The teachers and staff spent the morning cooking and preparing egg and bacon rolls, fruit, banana bread and cupcakes for our mums to enjoy.

During the Mother's Day breakfast, we sat down with our mums and ate together, chatted with friends, and had some drinks. At one point, there were so many people there wanting to treat their mums that there weren't enough tables to sit on!

There was a Mother's Day raffle, with families having a chance to get a prize for their mums. At the end of the breakfast, the raffle was drawn, and the school captains, Leon and Sadie made some terrific speeches.

In the end, we had a great time with our mums and at the conclusion of the breakfast we said goodbye to them and they wished us luck for Athletics Day. Overall, we were so lucky to have that brilliant Mothers Day breakfast, and we could not have made our mums happier, we really hope they enjoyed it!

We would like to thank all the teachers, staff and helpers who prepared and served the food on the day. Thank you for making this event so successful.

By Lucas.B and Shaaurya.S