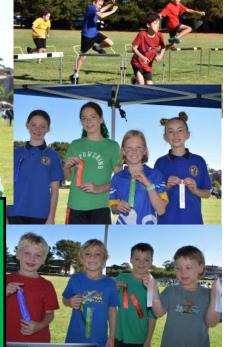

## Athletics day

On Friday 9th of May, St Brendan's had Athletics Day. All the students gathered in their house colours and marched down singing their house song.

Then students separated into age groups and began their first activities. Some of the events included: high jump, long jump, running (100m, 200m, 400m & 800m), shot put, discus and hurdles. After all the events were completed, we all gathered for a relay! I loved versing my peers and seeing the parents run!

We would love to thank Mrs Neal, Katrina, Meaghan, Mr Hamer and all staff that helped set up and run this event. We would also love to thank all of the parents for coming along and supporting the students.

All the houses did a fantastic job at completing the events. You should all be very proud of yourselves.

At the end of the day Blue House did end up winning the 2025 athletics trophy with their compassion, sportsmanship and empathy for all. However, it was great to see all other houses showing these qualities throughout the day. Thank you to all who participated!

Mackenzie Yr1 - "My favourite event was running because it stretched out my legs."

**Gus Yr 4** - "I enjoyed athletics day because it was fun and I got my energy out."

Ayla Foundation - "The best part was the long jump because it was fun and I got a ribbon."

Olivia Yr 6 - "I think I improved in running in the 800m because I was able to keep my pace"