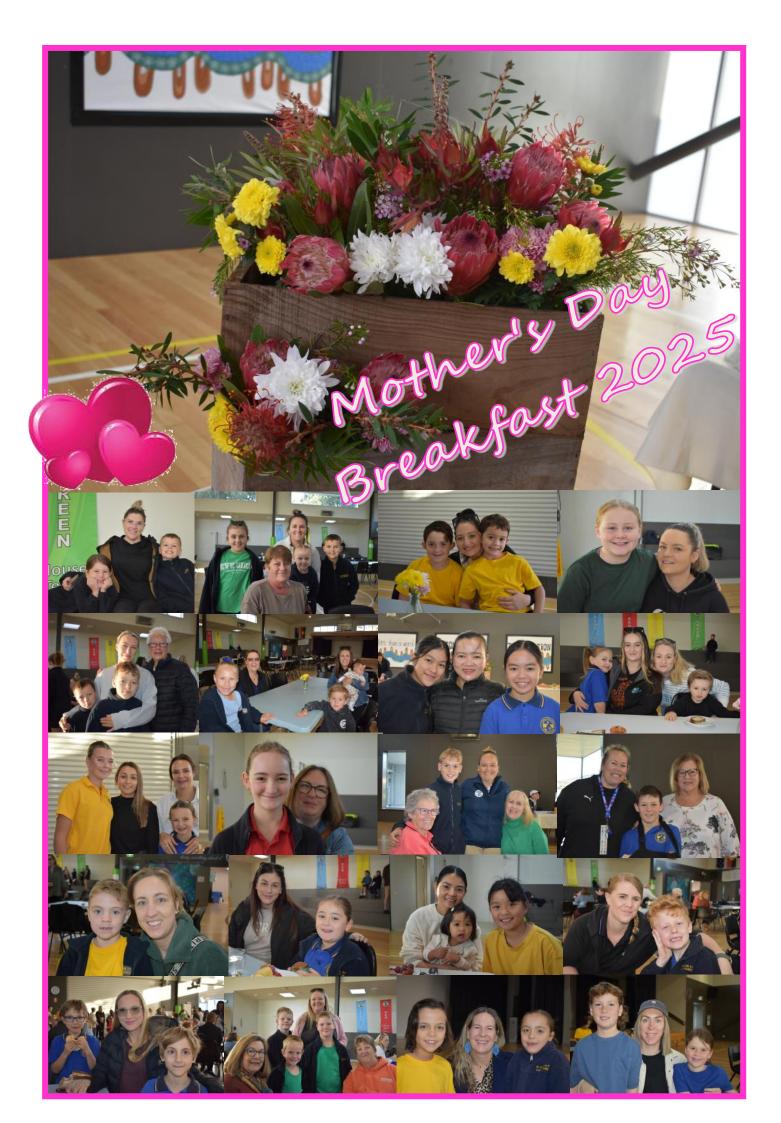

WANTE **BOXES BETWEEN TOOTHPASTE** AND CEREAL SIZE

WE WOULD ALSO LOVE TO COLLECT MILK BOTTLE LIDS. THIS WILL HELP US WITH OUR DESIGN AND TECHNOLOGY LESSONS.

Please Send to Year One Area

Mother's Day breakfast was held on Friday morning, 9th May. The teachers and staff spent the morning cooking and preparing egg and bacon rolls, fruit, banana bread and cupcakes for our mums to enjoy.

During the Mother's Day breakfast, we sat down with our mums and ate together, chatted with friends, and had some drinks. At one point, there were so many people there wanting to treat their mums that there weren't enough tables to sit on!

There was a Mother's Day raffle, with families having a chance to get a prize for their mums. At the end of the breakfast, the raffle was drawn, and the school captains, Leon and Sadie made some terrific speeches.

In the end, we had a great time with our mums and at the conclusion of the breakfast we said goodbye to them and they wished us luck for Athletics Day. Overall, we were so lucky to have that brilliant Mothers Day breakfast, and we could not have made our mums happier, we really hope they enjoyed it!

We would like to thank all the teachers, staff and helpers who prepared and served the food on the day. Thank you for making this event so successful.

By Lucas.B and Shaaurya.S