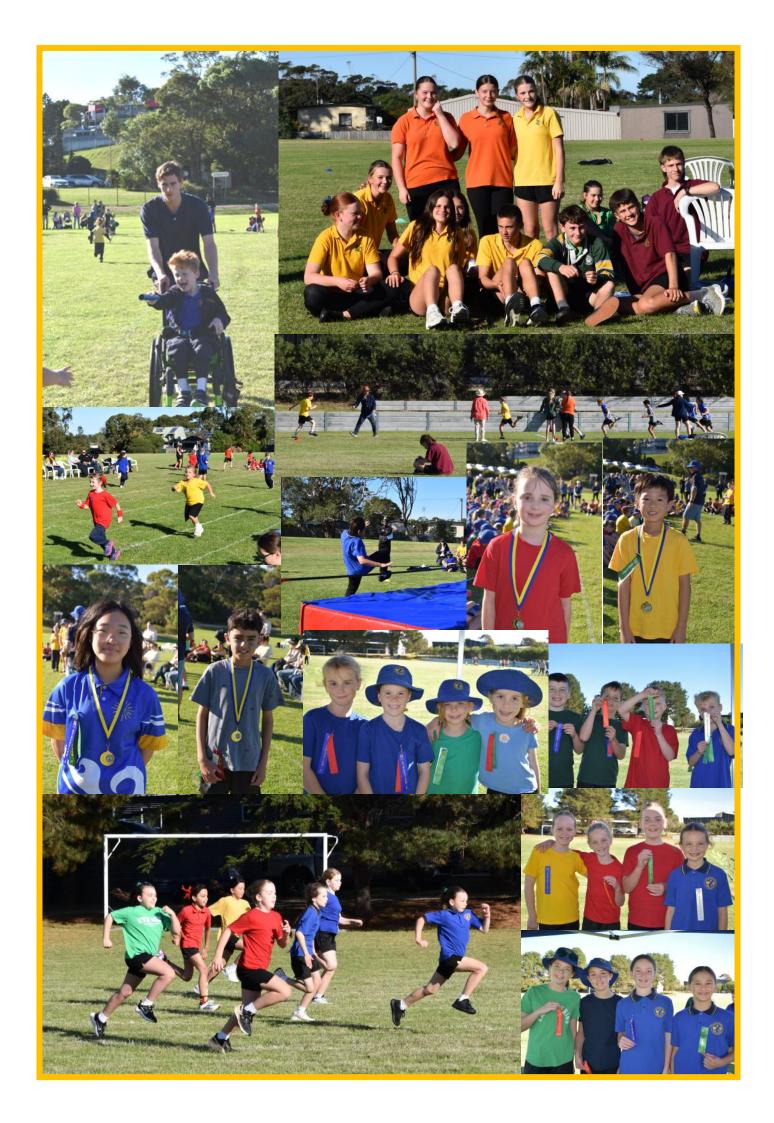

## Athletics day

On Friday 9th of May, St Brendan's had Athletics Day. All the students gathered in their house colours and marched down singing their house song.

Then students separated into age groups and began their first activities. Some of the events included: high jump, long jump, running (100m, 200m, 400m & 800m), shot put, discus and hurdles. After all the events were completed, we all gathered for a relay! I loved versing my peers and seeing the parents run!

We would love to thank Mrs Neal, Katrina, Meaghan, Mr Hamer and all staff that helped set up and run this event. We would also love to thank all of the parents for coming along and supporting the students.

All the houses did a fantastic job at completing the events. You should all be very proud of yourselves.

At the end of the day Blue House did end up winning the 2025 athletics trophy with their compassion, sportsmanship and empathy for all. However, it was great to see all other houses showing these qualities throughout the day. Thank you to all who participated!

Mackenzie Yr1 - "My favourite event was running because it stretched out my legs."

**Gus Yr 4** - "I enjoyed athletics day because it was fun and I got my energy out."

Ayla Foundation - "The best part was the long jump because it was fun and I got a ribbon."

Olivia Yr 6 - "I think I improved in running in the 800m because I was able to keep my pace"