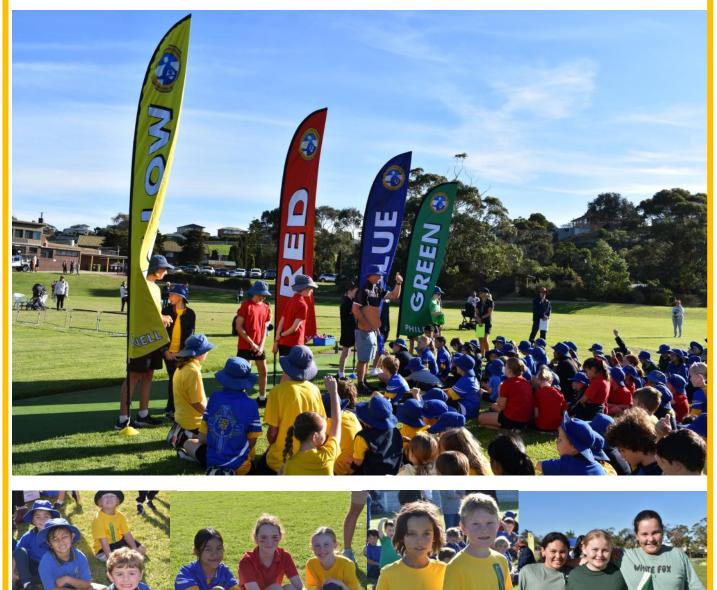

## Athletics day

On Friday 9th of May, St Brendan's had Athletics Day. All the students gathered in their house colours and marched down singing their house song.

Then students separated into age groups and began their first activities. Some of the events included: high jump, long jump, running (100m, 200m, 400m & 800m), shot put, discus and hurdles. After all the events were completed, we all gathered for a relay! I loved versing my peers and seeing the parents run!

We would love to thank Mrs Neal, Katrina, Meaghan, Mr Hamer and all staff that helped set up and run this event. We would also love to thank all of the parents for coming along and supporting the students.

All the houses did a fantastic job at completing the events. You should all be very proud of yourselves.

At the end of the day Blue House did end up winning the 2025 athletics trophy with their compassion, sportsmanship and empathy for all. However, it was great to see all other houses showing these qualities throughout the day. Thank you to all who participated!