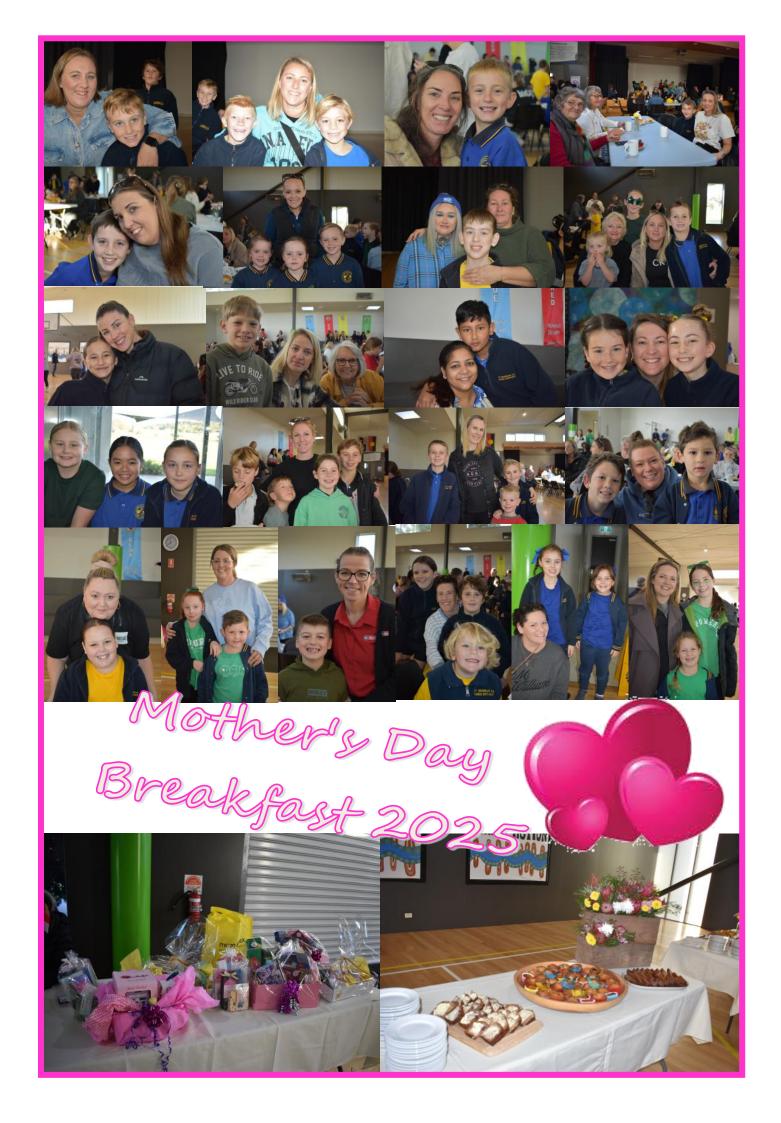

WANTE **BOXES BETWEEN TOOTHPASTE** AND CEREAL SIZE

WE WOULD ALSO LOVE TO COLLECT MILK BOTTLE LIDS. THIS WILL HELP US WITH OUR DESIGN AND TECHNOLOGY LESSONS.

Please Send to Year One Area

Mother's Day breakfast was held on Friday morning, 9th May. The teachers and staff spent the morning cooking and preparing egg and bacon rolls, fruit, banana bread and cupcakes for our mums to enjoy.

During the Mother's Day breakfast, we sat down with our mums and ate together, chatted with friends, and had some drinks. At one point, there were so many people there wanting to treat their mums that there weren't enough tables to sit on!

There was a Mother's Day raffle, with families having a chance to get a prize for their mums. At the end of the breakfast, the raffle was drawn, and the school captains, Leon and Sadie made some terrific speeches.

In the end, we had a great time with our mums and at the conclusion of the breakfast we said goodbye to them and they wished us luck for Athletics Day. Overall, we were so lucky to have that brilliant Mothers Day breakfast, and we could not have made our mums happier, we really hope they enjoyed it!

We would like to thank all the teachers, staff and helpers who prepared and served the food on the day. Thank you for making this event so successful.

By Lucas.B and Shaaurya.S