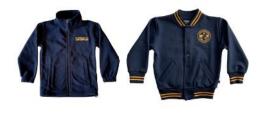

#### **Regulation Winter Uniform:**

BOYS

Sky blue long/short sleeve shirt Grey trousers Bomber Jacket (with emblem) Polar Fleece /Jacket (with emblem) Grey socks - above ankle (no logos) Black leather school shoes/boots

#### Winter Tunic (Year F,1,2,3) Winter Skirt (Year 4/5/6) Blue long sleeve blouse Bomber Jacket (with emblem) Polar Fleece Jacket (with emblem) Navy tights/white school socks –above ankle (no logos) Navy 'Midford' Pant Black leather school shoes or buckle/ lace-up/T-bar