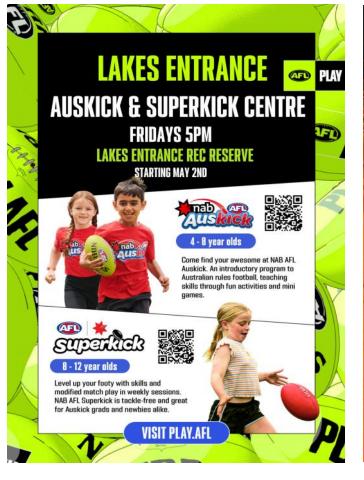

www.lakesent.catholic.edu.au

For more information, contact: childrenscentre@glch.org.au

It's Aussie Rules without the tackling. Teams range from 5-9 players per side, so kids feel safe learning footy and building confidence, while still having fun. Each session starts with 15 minutes of skills before putting those skills into action with 45 minutes of fun, modified game play.

Registrations are now open. Please go <u>https://</u> <u>www.playhq.com/afl/register/3c7cfe</u> The cost for the program is \$85 for a 9-week program ending 27<sup>th</sup> June 2025 All participants receive a Superkick Kit. This is delivered directly to participants. Please read through the terms of participation before signing up, available here: <u>https://</u> www.play.afl/play/terms-of-participation/aflnines-afl-superkick/

Registrations are now open. Please go <u>https://www.playhq.com/afl/register/489e7c</u> The cost for the program is \$91. The program will run for 9 weeks ending 27<sup>th</sup> June 2025 You can find our terms of participation here: <u>https://play.afl/play/auskick/terms</u>

There is no set uniform for Auskick & Superkick sessions, just ensure your child is comfortable to be able to participate in all activities. We recommend sports clothing and either runners or footy boots. Many participants choose to wear their AFL

team's colours and jumpers.

Superkick & Auskick are volunteer run programs and require parental support. If you are able to help, please contact Co-Ordinator David Behan on 0430 031 703