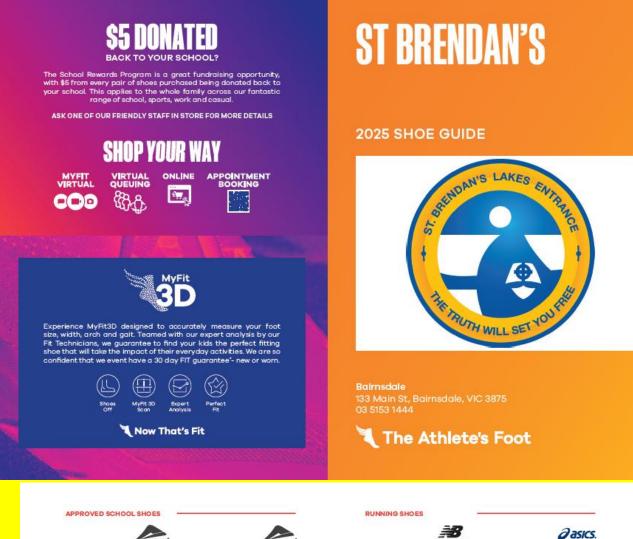

**Uniform** - Together with The Athlete's Foot, Bairnsdale, we have a new School Rewards Program that is a great fundraising opportunity for St Brendan's. \$5 from every pair of shoes purchased is being donated back to your school. This applies to the whole family across our fantastic range of school, sports, work and casual.