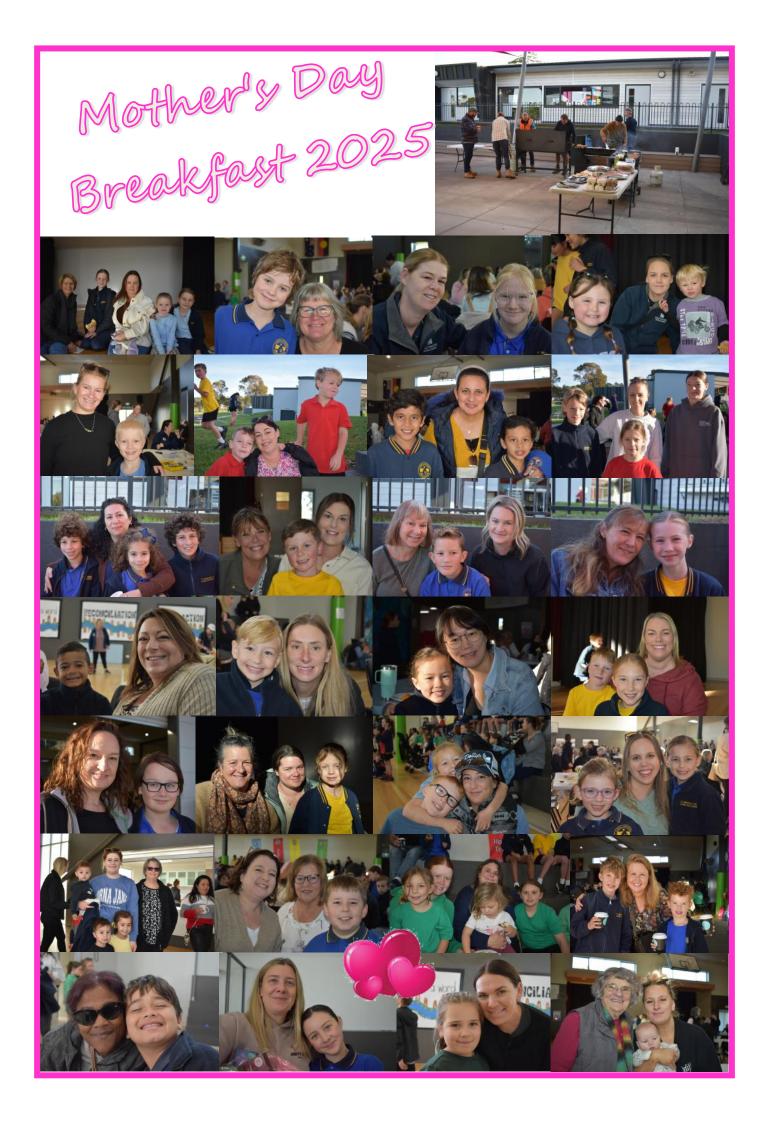

WANTE **BOXES BETWEEN TOOTHPASTE** AND CEREAL SIZE

WE WOULD ALSO LOVE TO COLLECT MILK BOTTLE LIDS. THIS WILL HELP US WITH OUR DESIGN AND TECHNOLOGY LESSONS.

Please Send to Year One Area

Mother's Day breakfast was held on Friday morning, 9th May. The teachers and staff spent the morning cooking and preparing egg and bacon rolls, fruit, banana bread and cupcakes for our mums to enjoy.

During the Mother's Day breakfast, we sat down with our mums and ate together, chatted with friends, and had some drinks. At one point, there were so many people there wanting to treat their mums that there weren't enough tables to sit on!

There was a Mother's Day raffle, with families having a chance to get a prize for their mums. At the end of the breakfast, the raffle was drawn, and the school captains, Leon and Sadie made some terrific speeches.

In the end, we had a great time with our mums and at the conclusion of the breakfast we said goodbye to them and they wished us luck for Athletics Day. Overall, we were so lucky to have that brilliant Mothers Day breakfast, and we could not have made our mums happier, we really hope they enjoyed it!

We would like to thank all the teachers, staff and helpers who prepared and served the food on the day. Thank you for making this event so successful.

By Lucas.B and Shaaurya.S